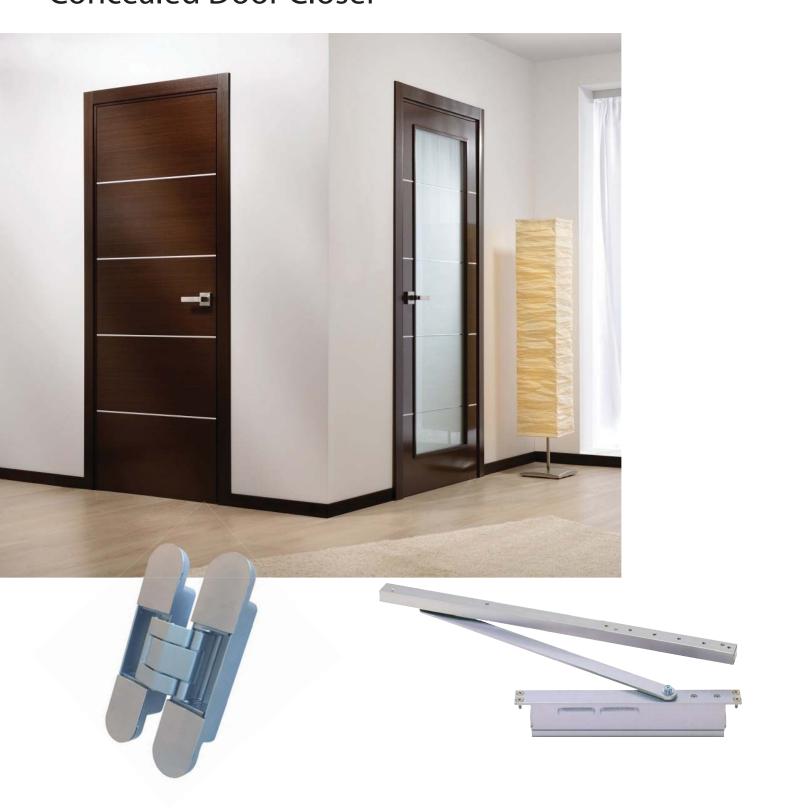

# NHN Invisible Door Hardware

**%**KENWA

Hidden Door Hinge Concealed Door Closer

### Hidden Door Hinge / Concealed Door Closer

#### **Features**

**NHN invisible door hardware** offers beautiful and contemporary **streamline appearance** to the doors. The high performance concealed door closer and the completely hidden door hinge are suitable for wooden, steel and aluminum doors, ideal solution for modern commercial buildings and residential buildings.

**NHN KT3D** is an innovative door hinge that is **completely concealed** into door and door frame.

The 3-D adjustability enables to make the hinge installation very easy and highly efficient. The opening angle of 180 degrees allows door to swing fully open. Combining with NHN 1600 concealed door closer, offers beautiful and contemporary streamline door appearance with self-closing feature.

NHN 1600 is a super-thin, stylish, robust and high performance
Concealed Door Closer

With the door closed, the main body and lever are completely concealed into door and door frame to streamline the external appearance. Combining quality, efficiency and functionality, NHN 1600 provides smooth door closing motion utilizing a needle bearing, ideal for hotel rooms, reception rooms, powder rooms, hallways, modern offices etc.