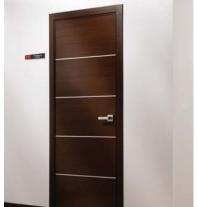

#### **Features**

**NHN invisible door hardware** offers beautiful and contemporary **streamline appearance** to the doors. The high performance concealed door closer and the completely hidden door hinge are suitable for wooden, steel and aluminum doors, ideal solution for modern commercial buildings and residential buildings.

**NHN invisible door hardware** is a smart solution that integrates functionality into design.

Perfect for hotel guest rooms / conference rooms / reception rooms / modern storage / powder rooms / hallway doors etc.