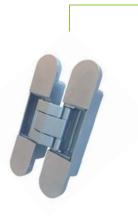

**NHN KT3D** is an innovative door hinge that is **completely concealed** into door and door frame.

The 3-D adjustability enables to make the hinge installation very easy and highly efficient. The opening angle of 180 degrees allows door to swing fully open. Combining with NHN 1600 concealed door closer, offers beautiful and contemporary streamline door appearance with self-closing feature.

## Lineups

**NHN KT3D** series Hidden Door Hinge

- Concealed into door and door frame.
- 3-D adjustability: horizontal +3mm/-2mm, vertical
- $\pm 3$ mm and depth  $\pm 1$  mm
- Opening angle :180 degrees
- Non-handed
- Body: Special zinc alloy
- Arms: Aluminum