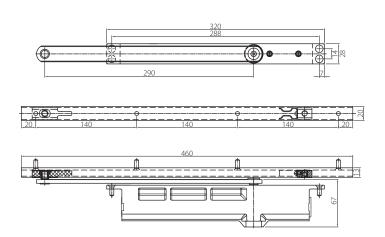

#### NHN 1600 series Concealed Door Closer

- Slim body, stylish, high quality and performance.
- Concealed into door and door frame
- Dual speed adjustability (closing and latching speeds)
- Standard hold-open function
- Adjustable opening angle and hold-open position
- Aluminum body

| Model              | 1628                                                        | 1638                            |
|--------------------|-------------------------------------------------------------|---------------------------------|
| Use                | Internal only                                               |                                 |
| Max door size      | 900 x 2100 mm<br>(35.4 x 82.7")                             | 950 x 2100 mm<br>(37.4 x 82.7") |
| Min door thickness | 40 mm (1.6") for wooden door<br>36 mm (1.4") for steel door |                                 |
| Max door weight    | 45 kgs.<br>(99 lbs.)                                        | 65 kgs.<br>(143 lbs.)           |