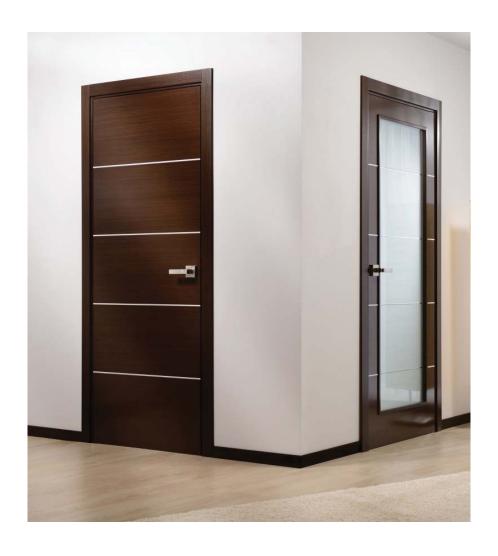

#### **Features**

**NHN invisible door hardware** offers beautiful and contemporary **streamline appearance** to the doors. The high performance concealed door closer and the completely hidden door hinge are suitable for wooden, steel and aluminum doors, ideal solution for modern commercial buildings and residential buildings.

**NHN invisible door hardware** is a smart solution that integrates functionality into design.

Perfect for hotel guest rooms / conference rooms / reception rooms / modern storage / powder rooms / hallway doors etc.