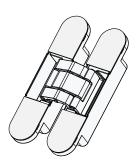

**NHN KT3D** is an innovative door hinge that is **completely concealed** into door and door frame.

The 3-D adjustability enables to make the hinge installation very easy and highly efficient. The opening angle of 180 degrees allows door to swing fully open. Combining with NHN 1600 concealed door closer, offers beautiful and contemporary streamline door appearance with self-closing feature.

## Lineups

**NHN KT3D** series Hidden Door Hinge

- Concealed into door and door frame.
- 3-D adjustability: horizontal +3mm/-2mm, vertical
- $\pm 3$ mm and depth  $\pm 1$  mm
- Opening angle :180 degrees
- Non-handed
- Body: Special zinc alloy
- Arms: Aluminum