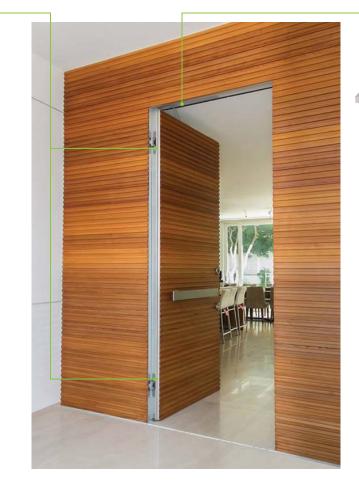

**NHN KT3D** is an innovative door hinge that is **completely concealed** into door and door frame.

The 3-D adjustability enables to make the hinge installation very easy and highly efficient. The opening angle of 180 degrees allows door to swing fully open. Combining with NHN 1600 concealed door closer, offers beautiful and contemporary streamline door appearance with self-closing feature.

NHN 1600 is a super-thin, stylish, robust and high performance
Concealed Door Closer

With the door closed, the main body and lever are completely concealed into door and door frame to streamline the external appearance. Combining quality, efficiency and functionality, NHN 1600 provides smooth door closing motion utilizing a needle bearing, ideal for hotel rooms, reception rooms, powder rooms, hallways, modern offices etc.

## Lineups

**NHN KT3D** series Hidden Door Hinge

- Concealed into door and door frame.
- 3-D adjustability: horizontal +3mm/-2mm, vertical
- $\pm 3$ mm and depth  $\pm 1$  mm
- Opening angle :180 degrees
- Non-handed
- Body: Special zinc alloy
- Arms: Aluminum

#### NHN 1600 series Concealed Door Closer

- Slim body, stylish, high quality and performance.
- Concealed into door and door frame
- Dual speed adjustability (closing and latching speeds)
- Standard hold-open function
- Adjustable opening angle and hold-open position
- Aluminum body