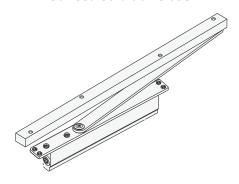

**NHN KT3D** is an innovative door hinge that is **completely concealed** into door and door frame.

The 3-D adjustability enables to make the hinge installation very easy and highly efficient. The opening angle of 180 degrees allows door to swing fully open. Combining with NHN 1600 concealed door closer, offers beautiful and contemporary streamline door appearance with self-closing feature.

NHN 1600 is a super-thin, stylish, robust and high performance
Concealed Door Closer

With the door closed, the main body and lever are completely concealed into door and door frame to streamline the external appearance. Combining quality, efficiency and functionality, NHN 1600 provides smooth door closing motion utilizing a needle bearing, ideal for hotel rooms, reception rooms, powder rooms, hallways, modern offices etc.