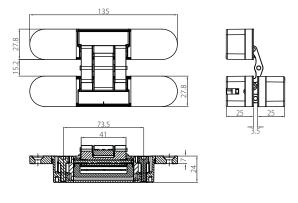

## Lineups

**NHN KT3D** series Hidden Door Hinge

- Concealed into door and door frame.
- 3-D adjustability: horizontal +3mm/-2mm, vertical
- $\pm 3$ mm and depth  $\pm 1$  mm
- Opening angle :180 degrees
- Non-handed
- Body: Special zinc alloy
- Arms: Aluminum

| Model              | KT3D-140                                                    | KT3D-190                                                    |
|--------------------|-------------------------------------------------------------|-------------------------------------------------------------|
| Use                | Internal only                                               |                                                             |
| Max door size      | 900 x 2400 mm<br>(35.4 x 94.5")                             |                                                             |
| Min door thickness | 40 mm (1.6") for wooden door<br>36 mm (1.4") for steel door | 45 mm (1.8") for wooden door<br>40 mm (1.6") for steel door |
| Max door weight    | 60 kgs.<br>(132 lbs.)                                       | 100 kgs.<br>(220 lbs.)                                      |